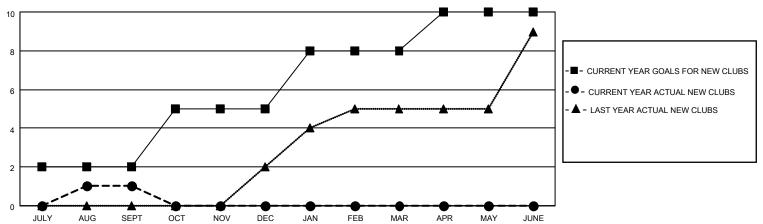

### GOALS AND ACTUAL NEW CLUBS CUMULATIVE

## District 411 B

| Clubs                 |               |           |               | Members               |                        |                         |                                                    |
|-----------------------|---------------|-----------|---------------|-----------------------|------------------------|-------------------------|----------------------------------------------------|
| RESULTS FOR 2022-2023 |               |           |               | RESULTS FOR 2022-2023 |                        |                         |                                                    |
| QUARTER               | NEW CLUB GOAL | NEW CLUBS | DROPPED CLUBS | QUARTER MEME          | BER GROWTH NET<br>GOAL | MEMBER GROWTH<br>ACTUAL | DROPPED<br>MEMBERS ACTUAL<br>(including transfers) |
| JULY/AUG/SEPT         | 2             | 1         | 0             | JULY/AUG/SEPT         | 90                     | 129                     | 46                                                 |
| OCT/NOV/DEC           | 3             | 0         | 0             | OCT/NOV/DEC           | 90                     | 0                       | 0                                                  |
| JAN/FEB/MAR           | 3             | 0         | 0             | JAN/FEB/MAR           | 80                     | 0                       | 0                                                  |
| APR/MAY/JUNE          | 2             | 0         | 0             | APR/MAY/JUNE          | 40                     | 0                       | 0                                                  |