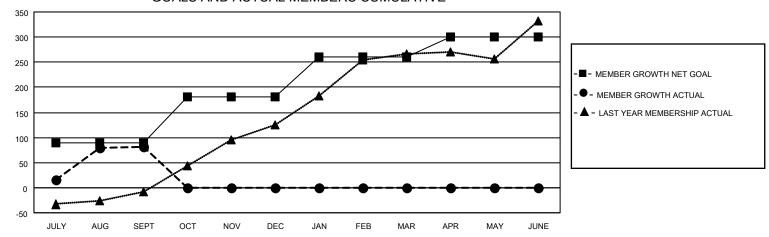

### GOALS AND ACTUAL MEMBERS CUMULATIVE

| DROPPED CLUBS: 0 |    | 25 CLUBS OF 57 ADDED 1 OR<br>MORE NEW MEMBERS | GENDER DISTRIBUTION                 |                                |  |
|------------------|----|-----------------------------------------------|-------------------------------------|--------------------------------|--|
|                  |    | NORE NEW WEINBERS                             | MALE<br>FEMALE                      | 1,194 (62.91%)<br>703 (37.04%) |  |
| DROPPED MEMBERS  |    |                                               | NON BINARY PREFER NOT TO ANSWER     | 0 (0.00%)                      |  |
| DECEASED         | 2  |                                               | PREFER NOT TO ANSWER                | 1 (0.03 %)                     |  |
| CLUB CANCELLED   | 0  | CLICK HERE FOR CUMULATIVE                     | TOTAL FAMILY UNIT MEMBERS 677       |                                |  |
| OTHER            | 44 | MEMBERSHIP DATA                               |                                     |                                |  |
| TOTAL            | 46 |                                               | FAMILY MEMBERS PAYING HALF DUES 437 |                                |  |
|                  |    |                                               |                                     |                                |  |

## District 411 B

| Clubs                 |               |           |               | Members               |                        |                         |                                                    |
|-----------------------|---------------|-----------|---------------|-----------------------|------------------------|-------------------------|----------------------------------------------------|
| RESULTS FOR 2022-2023 |               |           |               | RESULTS FOR 2022-2023 |                        |                         |                                                    |
| QUARTER               | NEW CLUB GOAL | NEW CLUBS | DROPPED CLUBS | QUARTER MEME          | BER GROWTH NET<br>GOAL | MEMBER GROWTH<br>ACTUAL | DROPPED<br>MEMBERS ACTUAL<br>(including transfers) |
| JULY/AUG/SEPT         | 2             | 1         | 0             | JULY/AUG/SEPT         | 90                     | 129                     | 46                                                 |
| OCT/NOV/DEC           | 3             | 0         | 0             | OCT/NOV/DEC           | 90                     | 0                       | 0                                                  |
| JAN/FEB/MAR           | 3             | 0         | 0             | JAN/FEB/MAR           | 80                     | 0                       | 0                                                  |
| APR/MAY/JUNE          | 2             | 0         | 0             | APR/MAY/JUNE          | 40                     | 0                       | 0                                                  |